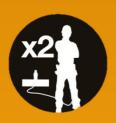

# INSTALLATION LIMITATIONS

The Weight Angel Safety System is designed with the following limitations:

- Fall Arrest for two (2) users
- Maximum roof pitch of five (5) degrees