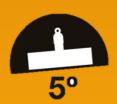

# INSTALLATION LIMITATIONS

The Weight Angel Safety System is designed with the following limitations:

- Fall Arrest for two (2) users
- Maximum roof pitch of five (5) degrees