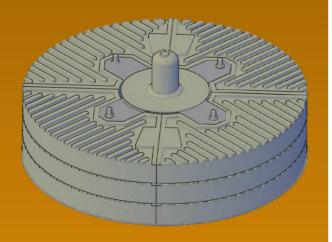

### KEY SPECIFICATIONS

Ø 1200mm

| Weight                       | 300 kg   |
|------------------------------|----------|
| Individual Weights           | 24 kg    |
| Qty Weights                  | 12 units |
| Weight of posts /supports    | 12 kg    |
| Width                        | 1200 mm  |
| Height                       | 465 mm   |
| Made from Recycled Materials |          |

# INSTALLATION LIMITATIONS

The Weight Angel Safety System is designed with the following limitations:

- Fall Arrest for two (2) users
- Maximum roof pitch of five (5) degrees